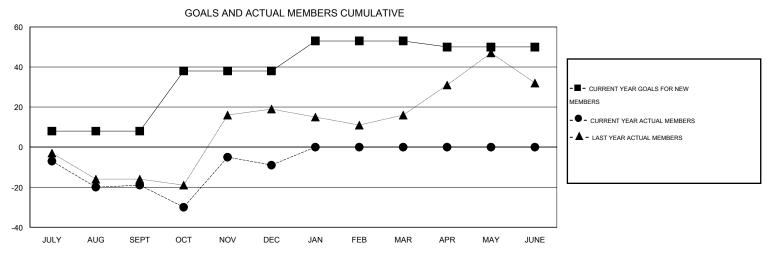

## Judy Hankom **LOCATION MINNESOTA** GMT CA 1 Clubs Members RESULTS FOR 2015-2016 RESULTS FOR 2015-2016 NEW CLUB NEW CLUBS DROPPED NET NEW MEMBER CHARTER AND DROPPED NET QUARTER QUARTER GOAL CLUBS GAIN/LOSS GOAL NEW MEMBERS MEMBERS GAIN/LOSS ADDED 0 0 0 8 20 39 -19 JULY/AUG/SEPT JULY/AUG/SEPT 0 1 30 55 45 10 OCT/NOV/DEC OCT/NOV/DEC 0 0 0 0 15 0 0 0 JAN/FEB/MAR JAN/FEB/MAR 0 0 0 0 -3 0 0 0 APR/MAY/JUNE APR/MAY/JUNE